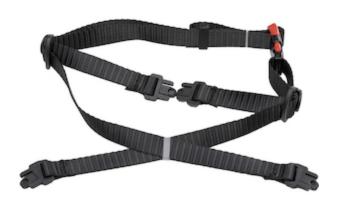

## Traverse™

Traverse Replacement 4- Point Chin Strap

- Replacement 4-point chin strap
- Durable webbing